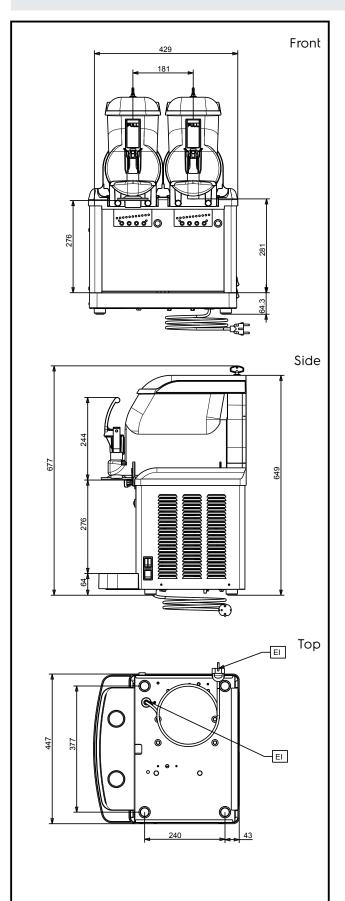

## **Electric**

Supply voltage:

**562515 (GT2PR290)** 220-240 V/1 ph/50 Hz

Electrical power max.: 0.63 kW

**Key Information:** 

External dimensions, Width: 450 mm
External dimensions, Depth: 435 mm
External dimensions, Height: 650 mm
Net weight: 46 kg