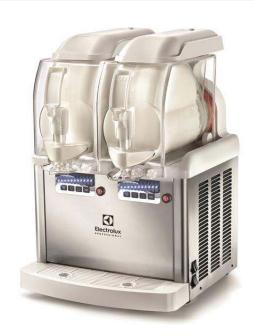

# Frozen Frozen granita, creams and softice cream dispenser with 2 bowls

| ITEM #  |  |
|---------|--|
| MODEL # |  |
| NAME #  |  |
|         |  |
| SIS #   |  |
| AIA #   |  |

562515 (GT2PR290)

Frozen Granita, Frozen Cream and Soft Ice Cream Dispenser with 2x5 I insulated bowls, R290

#### Item No.

2x5lt counter machine, dispensing smooth soft ice-cream, cold cream, sorbet and frozen yogurt. It works with water or milk/based dried products or with brik mixtures ready to be poured into the bowl. The ITANK ™ Technology prevents ice accumulation on the outer side of the bowl. LED-based electronic keypad. Safety stop system and USB customizable software.

### **Main Features**

- Compact counter machine, dispensing smooth soft ice-cream, cold cream, sorbet and frozen yogurt; it can be used also for slush.
- Works with water or milk/based dried products or with brik mixtures ready to be poured into the bowl.
- The ITANK ™ Technology prevents ice accumulation on the outer side of the bowl, reducing condensation and increasing the cooling power of the machine.
- LED-based electronic keypad.
- Safety stop system.
- USB customizable software.
- The insulated tank guarantees higher cooling efficiency and lower effect of the external temperature on product's preparation and maintenance time reducing condense and draining; it is the best solution in hot climate conditions.
- Easy to use thanks to the adjustable push button control panel: when pressing it the rotation spees raises and the product is pushed out easily.